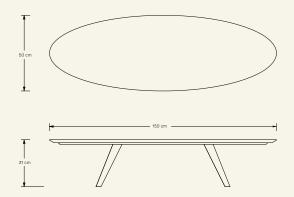

Dimensions (cm) H33 x L150 x D50 Weight (kg) approx 60

**Cleaning instructions** Wipe with a damp cloth, or just a soft dry cloth. Do not use any type of detergent that can mark the stone and lacquer.

Packaging dimensions (cm) H54 x L42+6 x W154 Packaging weight (kg) 90