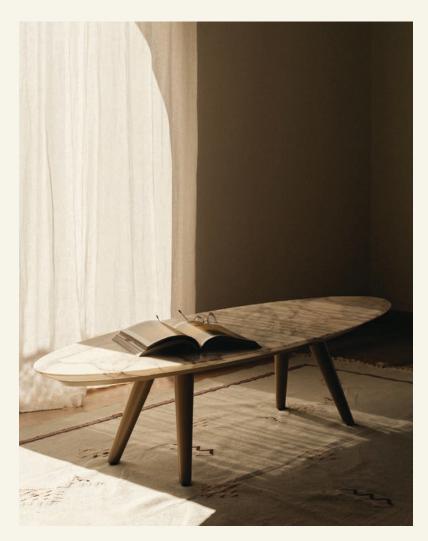

Ellipse Estremoz Lagoa

The classic and timeless style of the ELLIPSE coffee table complements any room or living space. The stone top and the turned legs in lacquered wood, with a satin finish, give it a surprising contemporary look.

Name Ellipse Estremoz Lagoa Category coffee table Designer TCC Industrial Design Studio Year 2016

Materials & finishing Feet in lacquered wood. Marble top with honed matt finish.

**Production details** Structure in solid turned wood, top shaped in a 5-axis milling machine and rigorous manual finishing so that every detail is preserved.