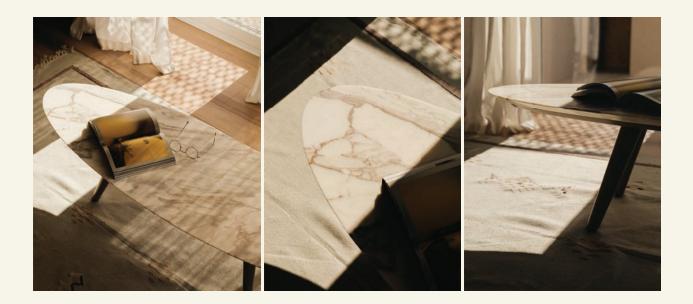

Ellipse Estremoz Lagoa

The classic and timeless style of the ELLIPSE coffee table complements any room or living space. The stone top and the turned legs in lacquered wood, with a satin finish, give it a surprising contemporary look.

Name Ellipse Estremoz Lagoa Category coffee table Designer TCC Industrial Design Studio Year 2016

Materials & finishing Feet in lacquered wood. Marble top with honed matt finish.

**Production details** Structure in solid turned wood, top shaped in a 5-axis milling machine and rigorous manual finishing so that every detail is preserved.